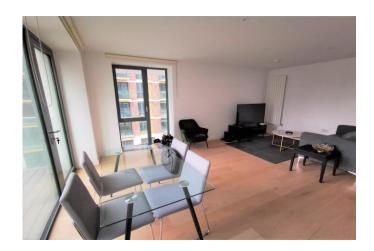

# **Lounge Diner**

Laminate flooring, wall mounted radiator, double glazed window to rear, double glazed door to balcony, open plan to kitchen.

#### Kitchen

Range of eye and base level units, sink with mixer tap over, tiled splash back, laminate flooring, integrated appliances including electric hob with extractor fan over, dishwasher, fridge freezer, electric oven, open plan to Lounge/Diner.