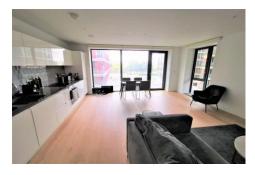

# **Lounge Diner**

Laminate flooring, wall mounted radiator, double glazed window to rear, double glazed door to balcony, open plan to kitchen.

#### Kitchen

Range of eye and base level units, sink with mixer tap over, tiled splash back, laminate flooring, integrated appliances including electric hob with extractor fan over, dishwasher, fridge freezer, electric oven, open plan to Lounge/Diner.