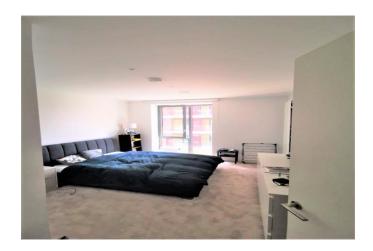

# **Lounge Diner**

Laminate flooring, wall mounted radiator, double glazed window to rear, double glazed door to balcony, open plan to kitchen.

#### Kitchen

Range of eye and base level units, sink with mixer tap over, tiled splash back, laminate flooring, integrated appliances including electric hob with extractor fan over, dishwasher, fridge freezer, electric oven, open plan to Lounge/Diner.