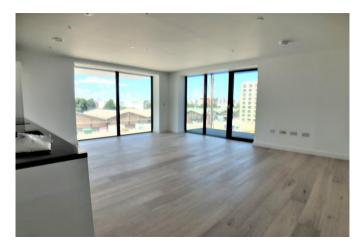

# **Lounge Diner**

Laminate flooring, wall mounted radiator, double glazed window to rear, double glazed door to balcony, open plan to kitchen.

#### Kitchen

Range of eye and base level units, sink with mixer tap over, tiled splash back, laminate flooring, integrated appliances including electric hob with extractor fan over, dishwasher, fridge freezer, electric oven, open plan to Lounge/Diner.