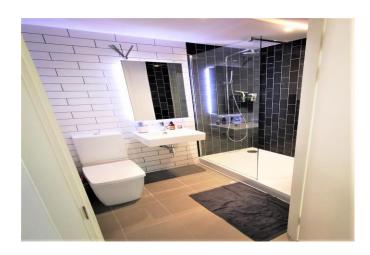

### **En-Suite**

Three piece suite comprising of low level wc, wash basin with mixer tap over, large shower cubicle, part tiled, wall mounted towel rail.

### **Bathroom**

Three piece suite comprising of low level wc, wash basin with mixer tap over, bath with mixer tap over, shower control with shower head over, shower screen, part tiled, wall mounted towel rail.