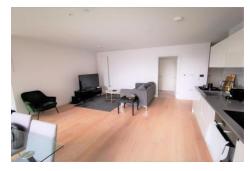

# **Lounge Diner**

Laminate flooring, wall mounted radiator, double glazed window to rear, double glazed door to balcony, open plan to kitchen.

#### Kitchen

Range of eye and base level units, sink with mixer tap over, tiled splash back, laminate flooring, integrated appliances including electric hob with extractor fan over, dishwasher, fridge freezer, electric oven, open plan to Lounge/Diner.