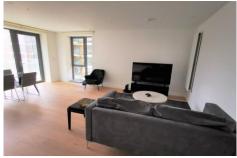

# **Lounge Diner**

Laminate flooring, wall mounted radiator, double glazed window to rear, double glazed door to balcony, open plan to kitchen.

#### Kitchen

Range of eye and base level units, sink with mixer tap over, tiled splash back, laminate flooring, integrated appliances including electric hob with extractor fan over, dishwasher, fridge freezer, electric oven, open plan to Lounge/Diner.