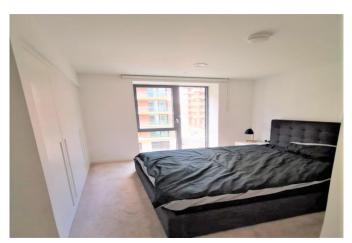

### **Bedroom One**

Double glazed window to rear, carpet flooring, wall mounted radiator, built-in wardrobe, door to En-suite

## **Bedroom Two**

Double glazed window to rear, carpet flooring, wall mounted radiator, built-in wardrobe.