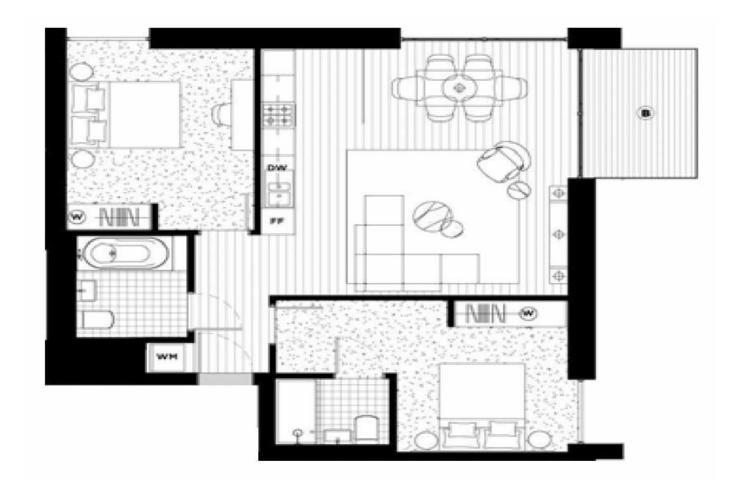

# **Lounge Diner**

Laminate flooring, wall mounted radiator, double glazed window to rear, double glazed door to balcony, open plan to kitchen.