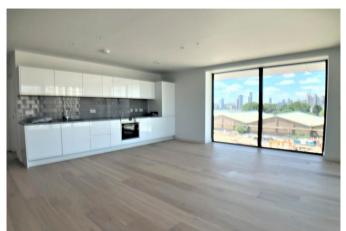

#### Kitchen

Range of eye and base level units, sink with mixer tap over, tiled splash back, laminate flooring, integrated appliances including electric hob with extractor fan over, dishwasher, fridge freezer, electric oven, open plan to Lounge/Diner.