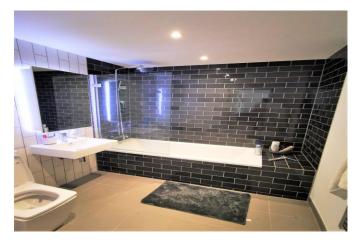

### **Bathroom**

Three piece suite comprising of low level wc, wash basin with mixer tap over, bath with mixer tap over, shower control with shower head over, shower screen, part tiled, wall mounted towel rail.