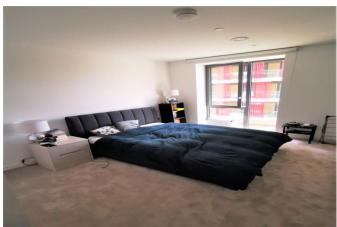

### **Bedroom One**

Double glazed window to rear, carpet flooring, wall mounted radiator, built-in wardrobe, door to En-suite

## **Bedroom Two**

Double glazed window to rear, carpet flooring, wall mounted radiator, built-in wardrobe.