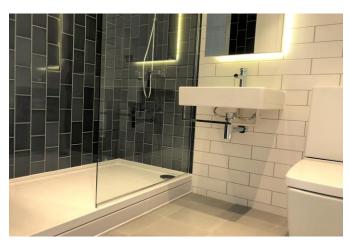

### **En-Suite**

Three piece suite comprising of low level wc, wash basin with mixer tap over, large shower cubicle, part tiled, wall mounted towel rail.

### **Bathroom**

Three piece suite comprising of low level wc, wash basin with mixer tap over, bath with mixer tap over, shower control with shower head over, shower screen, part tiled, wall mounted towel rail.