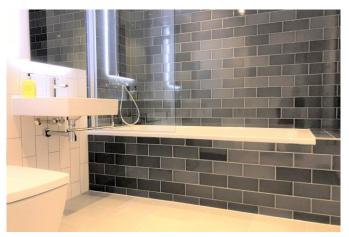

### **En-Suite**

Three piece suite comprising of low level wc, wash basin with mixer tap over, large shower cubicle, part tiled, wall mounted towel rail.